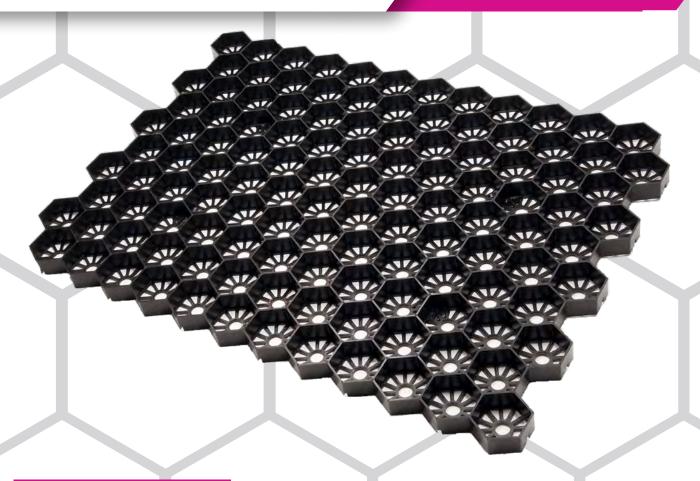

## Why Easygravel?

- + Create a stable, rut free gravel pavement
- + Perfect for paths, driveways, car parks, golf courts, stables and campsites
- + Low cost, low maintenance and sustainable
- + Easy installation thanks to the intelligent connecting system
- + Unfilled max weight 264T/m<sup>2</sup>, filled up to >600T
- + Standard available in black, white and green
- + For big projects many different colors available on request

## **Specifications**

+ 100% recycled polypropylene

**Eco-friendly** 

- + 100% recyclable
- + Disconnectable (reinstallable)
- + Permeable, saves sewer capacity
- + Long lifetime

Lenght 65cm Width 91,2cm Height 3,4cm

1,79 grids per 1m<sup>2</sup> Chippings min. 5mm max. 25mm Gravel min. 5mm max. 32mm