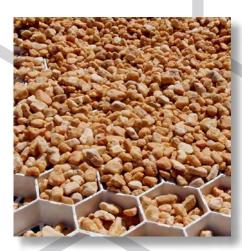

1,79 grids per 1m<sup>2</sup> Chippings min. 5mm max. 25mm Gravel min. 5mm max. 32mm